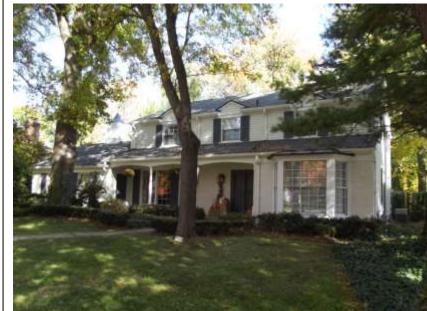

| <b>Property Type</b> |
|----------------------|
|----------------------|

(Insert primary photograph below.)

| Building ⊠ select sub-type below | Structure        |
|----------------------------------|------------------|
| _                                |                  |
| Commercial 🔲                     | Object $\square$ |
| Residential 🛚                    |                  |
| Industrial 🗌                     |                  |
| Other                            |                  |

#### **Architectural Information**

| Construction Date       | 1963            |  |  |  |
|-------------------------|-----------------|--|--|--|
| Architectural Style     | Neo-Colonial    |  |  |  |
| Building Form           | Rectangular     |  |  |  |
| Roof Form               | Hip             |  |  |  |
| Roof Materials          | Asphalt Shingle |  |  |  |
| Exterior Wall Materials | Brick           |  |  |  |
| Foundation Materials    | Concrete        |  |  |  |
| Window Materials        | Wood            |  |  |  |
| Window Type             | Double hung     |  |  |  |
| Outbuildings            | Yes □ No ⊠      |  |  |  |
| Number/Type:            | none            |  |  |  |