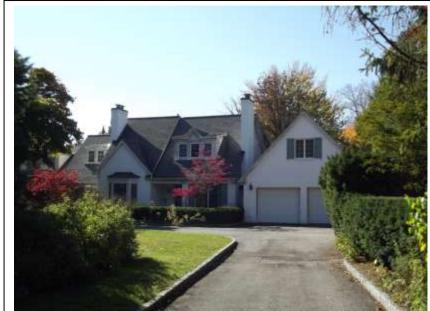

| <b>Property Type</b> |
|----------------------|
|----------------------|

(Insert primary photograph below.)

| Building ⊠ select sub-type below | Structure        |
|----------------------------------|------------------|
| _                                |                  |
| Commercial 🔲                     | Object $\square$ |
| Residential 🛚                    |                  |
| Industrial 🗌                     |                  |
| Other                            |                  |

#### **Architectural Information**

| Construction Date       | 1963            |  |  |  |
|-------------------------|-----------------|--|--|--|
| Architectural Style     | Neo-Colonial    |  |  |  |
| Building Form           | Rectangular     |  |  |  |
| Roof Form               | Hip             |  |  |  |
| Roof Materials          | Asphalt Shingle |  |  |  |
| Exterior Wall Materials | Brick           |  |  |  |
| Foundation Materials    | Concrete        |  |  |  |
| Window Materials        | Wood            |  |  |  |
| Window Type             | Double hung     |  |  |  |
| Outbuildings            | Yes □ No ⊠      |  |  |  |
| Number/Type:            | none            |  |  |  |