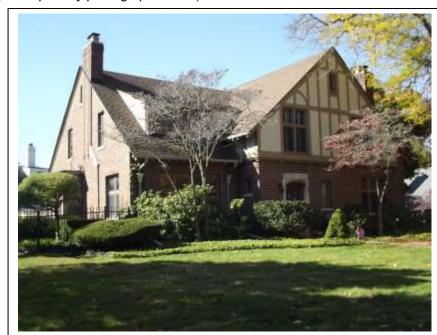

# **Architectural Information**

Other  $\square$ 

| Construction Date       | 1977            |  |  |
|-------------------------|-----------------|--|--|
| Architectural Style     | Neo-Colonial    |  |  |
| Building Form           | Rectangular     |  |  |
| Roof Form               | Side Gable      |  |  |
| Roof Materials          | Asphalt Shingle |  |  |
| Exterior Wall Materials | Brick           |  |  |
| Foundation Materials    | Concrete        |  |  |
| Window Materials        | Wood            |  |  |
| Window Type             | Double hung     |  |  |
| Outbuildings            | Yes ☐ No ☒      |  |  |
| Number/Type:            | none            |  |  |