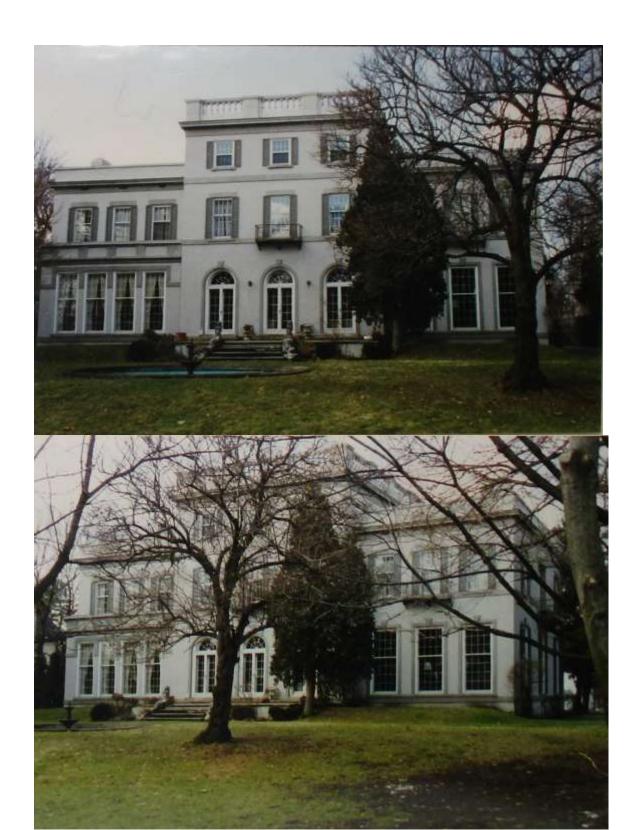

alterations after 1994 the house contributes to the district.

The alterations include filling in the balustrade to construct what appears to be a third floor, the third floor windows on the south façade have been enlarged to twice their height. The broken pediment front porch was added. Originally there were three arched top door openings at the first floor and at least two of those have been changed to flat top windows. A wrought iron balcony originally projecting from the center second floor window has been removed. A sunroom has been added to the front of the west wing.

#### References

List references used to research and evaluate the individual property. For NRPQ's include copies of key documents.





Two undated photos of 251 Lincoln Road. Photos courtesy of Higbie Maxon Agney.



1994, courtesy Grosse Pointe Historical Society





Property Overview and Location

| 1 Toperty Overview and Location    |                                    | KRESERVATION OFFICE      |  |  |  |  |  |
|------------------------------------|------------------------------------|--------------------------|--|--|--|--|--|
| Street Address                     | 254 Lincoln                        | 54 Lincoln               |  |  |  |  |  |
| City/Township, State, Zip Code     | Grosse Pointe, MI 48230            | rosse Pointe, MI 48230   |  |  |  |  |  |
| County                             | Wayne                              | Nayne Nayne              |  |  |  |  |  |
| Assessor's Parcel #                | 37 005 11 0002 000                 | 37 005 11 0002 000       |  |  |  |  |  |
| Lat