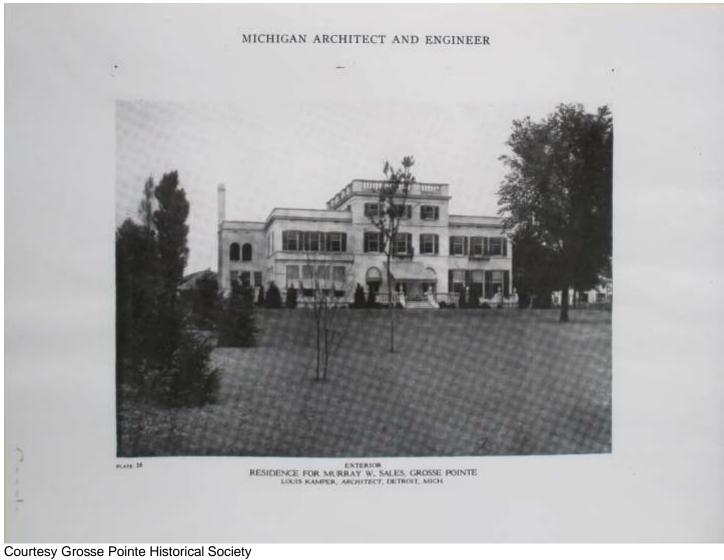

e district.

The alterations include filling in the balustrade to construct what appears to be a third floor, the third floor windows on the south façade have been enlarged to twice their height. The broken pediment front porch was added. Originally there were three arched top door openings at the first floor and at least two of those have been changed to flat top windows. A wrought iron balcony originally projecting from the center second floor window has been removed. A sunroom has been added to the front of the west wing.

#### References

List references used to research and evaluate the individual property. For NRPQ's include copies of key documents.





Two undated photos of 251 Lincoln Road. Photos courtesy of Higbie Maxon Agney.



1994, courtesy Grosse Pointe Historical Society





Property Overview and Location

| 1 Toperty Overview and Location    |                                    | KRESERVATION OFFICE      |  |  |  |  |  |
|------------------------------------|------------------------------------|--------------------------|--|--|--|--|--|
| Street Address                     | 254 Lincoln                        | 54 Lincoln               |  |  |  |  |  |
| City/Township, State, Zip Code     | Grosse Pointe, MI 48230            | rosse Pointe, MI 48230   |  |  |  |  |  |
| County                             | Wayne                              | Nayne Nayne              |  |  |  |  |  |
| Assessor's Parcel #                | 37 005 11 0002 000                 | 37 005 11 0002 000       |  |  |  |  |  |
| Latitude/Longitude (to the 6th dec | cimal point) Lat: