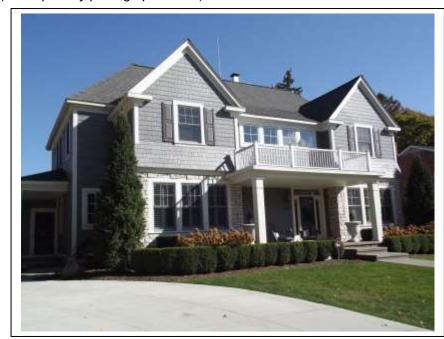

#### **Architectural Information**

| Construction Date       | 1963            |  |  |  |
|-------------------------|-----------------|--|--|--|
| Architectural Style     | Neo-Colonial    |  |  |  |
| Building Form           | Rectangular     |  |  |  |
| Roof Form               | Hip             |  |  |  |
| Roof Materials          | Asphalt Shingle |  |  |  |
| Exterior Wall Materials | Brick           |  |  |  |
| Foundation Materials    | Concrete        |  |  |  |
| Window Materials        | Wood            |  |  |  |
| Window Type             | Double hung     |  |  |  |
| Outbuildings            | Yes □ No ⊠      |  |  |  |
| Number/Type:            | none            |  |  |  |